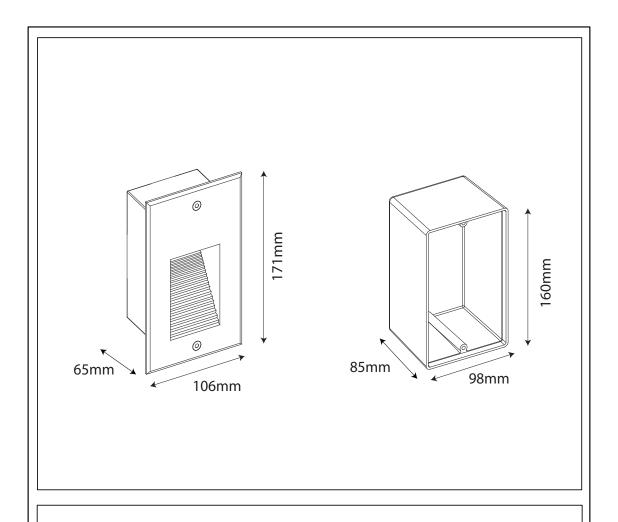

2. The power cord and the lamp power cord each wear a head into the waterproof connector (IP67), and connect the power cord, and then lock the waterproof connector, retain enough length for easy maintenance.

3. The long power cord is placed in the pre-buried bucket, and then the lamp is placed in the pre-buried bucket.

4. Fix the lamp on the embedded part with screws.