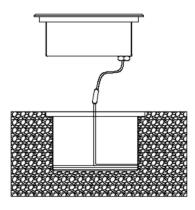

2. The power cord and the lamp power cord each wear a head into the waterproof connector (IP67), and connect the power cord, and then lock the waterproof connector, retain enough length for easy maintenance.

3. The long power cord is placed in the pre-buried bucket, and then the lamp is placed in the pre-buried bucket.

4. Fix the lamp on the embedded part with screws.