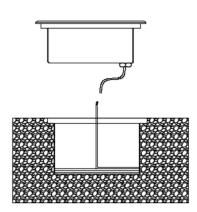

2. The power cord and the lamp power cord each wear a head into the waterproof connector (IP67), and connect the power cord, and then lock the waterproof connector, retain enough length for easy maintenance.

3. The long power cord is placed in the pre-buried bucket, and then the lamp is placed in the pre-buried bucket.

4. Fix the lamp on the embedded part with screws.