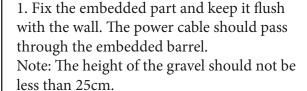

3. The long power cord is placed in the pre-buried bucket, and then the lamp is placed in the pre-buried bucket.

4. Fix the lamp on the embedded part with screws.