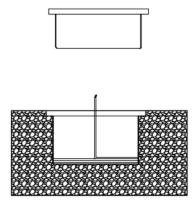

3. The long power cord is placed in the pre-buried bucket, and then the lamp is placed in the pre-buried bucket.

4. Fix the lamp on the embedded part with screws.