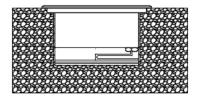

3. The long power cord is placed in the pre-buried bucket, and then the lamp is placed in the pre-buried bucket.

4. Fix the lamp on the embedded part with screws.